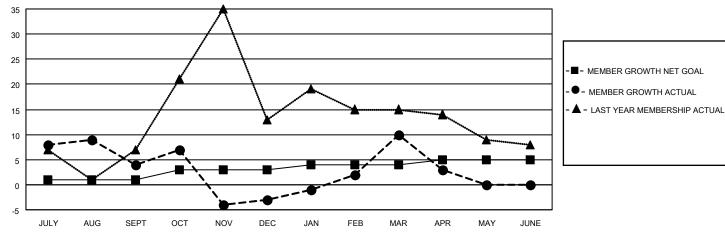

### GOALS AND ACTUAL NEW CLUBS CUMULATIVE

#### GOALS AND ACTUAL MEMBERS CUMULATIVE

| DROPPED CLUBS: 0 |    | 23 CLUBS OF 38 ADDED 1 OR<br>MORE NEW MEMBERS | GENDER DISTRIBUTION       |              |  |
|------------------|----|-----------------------------------------------|---------------------------|--------------|--|
|                  |    | WORE NEW WEWBERS                              | MALE                      | 535 (62.06%) |  |
|                  |    |                                               | FEMALE                    | 327 (37.94%) |  |
| DROPPED MEMBERS  |    |                                               | NON BINARY                | 0 (0.00%)    |  |
|                  |    |                                               | PREFER NOT TO ANSWER      | 0 (0.00%)    |  |
| DECEASED         | 7  |                                               |                           |              |  |
| CLUB CANCELLED   | 0  | CLICK HERE FOR CUMULATIVE                     | TOTAL FAMILY UNIT MEMBERS | 183          |  |
| OTHER            | 69 | MEMBERSHIP DATA                               |                           |              |  |
| TOTAL            | 76 |                                               | FAMILY MEMBERS PAYING HAI | LF DUES 92   |  |
|                  |    |                                               |                           |              |  |

Results as of: 4/30/2023